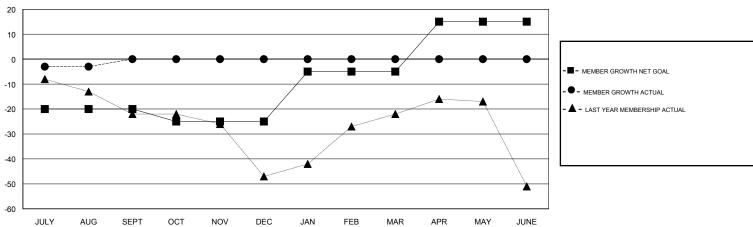

### GOALS AND ACTUAL MEMBERS CUMULATIVE

| DROPPED CLUBS: 1  DROPPED MEMBERS |   | 0 CLUBS OF 35 ADDED 1 OR MORE<br>NEW MEMBERS | GENDER DISTRIBUTION  MALE 560 (62.99%)  FEMALE 329 (37.01%)  Women Percentage Fiscal Year Goal: 39% |    |
|-----------------------------------|---|----------------------------------------------|-----------------------------------------------------------------------------------------------------|----|
| DECEASED                          | 0 | CLICK HERE FOR CUMULATIVE                    | TOTAL FAMILY UNIT MEMBERS                                                                           |    |
| CLUB CANCELLED                    | 0 | MEMBERSHIP DATA                              |                                                                                                     | 17 |
| OTHER                             | 3 |                                              | FAMILY MEMBERS PAYING HALF 1.  DUES                                                                 |    |
| TOTAL                             | 3 |                                              |                                                                                                     |    |